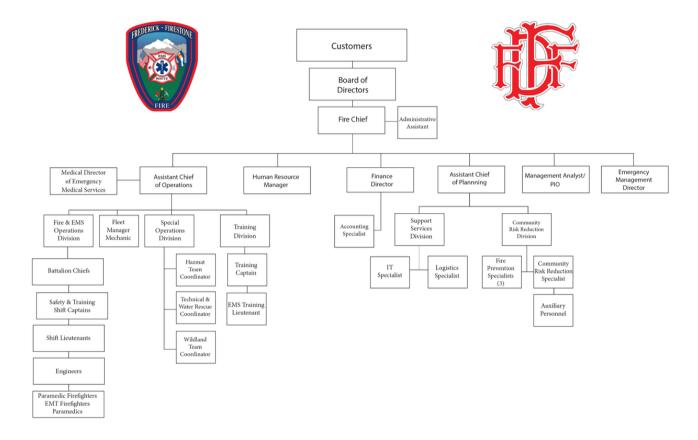

| 14     |
| District Reserves for 2024                                             | 15-16  |
| Budget Summary and Resolutions                                         |        |
| Budget Summary                                                         | 18     |
| Governmental Budget Resolutions                                        | 23     |

### FREDERICK-FIRESTONE PROTECTION FIRE DISTRICT

### **BOARD OF DIRECTORS**



David Stout President



Kathryn Maselbas Vice President



Greg Houston Treasurer



Robert Freeman Secretary



Pete Ditmon Assistant Secretary

### **EXECUTIVE TEAM**



Jeremy Young Fire Chief



Steven Iacino Assistant Chief Planning



Douglas Prunk Assistant Chief Operations



Mike Cummins Finance Director

### **ORGANIZATIONAL CHART**



### MISISION, VISION, VALUES

#### **Mission**

To enhance your quality of life by always earning trust, reducing loss of life, preventing harm and protecting property with compassion and integrity.

### **Vision**

The Frederick-Firestone Fire Protection District and its members will be a model of excellence in emergency services, risk reduction, and life safety programs. We will strategically engage the needs of our community; while remaining committed to continuous organizational development through trust, involvement, innovation, creativity, and accountability; while consistently remaining rooted in service.

### **Values**

#### Service

Our members believe in selflessly standing ready with duty, honor, and loyalty to help others during any time of need. This core value inspires our