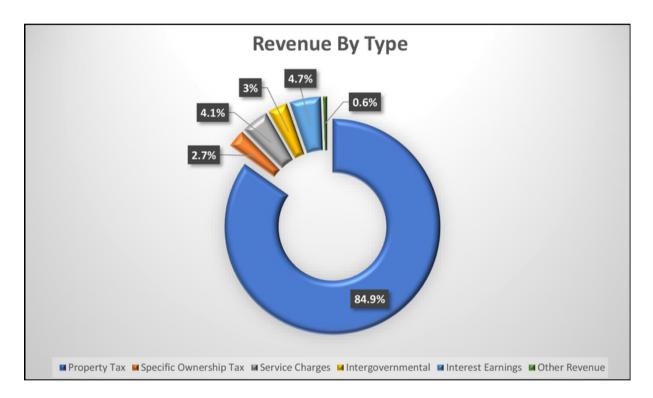

### **District Funding or Revenue:**

The 2024 Budget is designed to ensure that the District maintains its current high level of fire protection and emergency medical services to achieve several of the objectives included in the 2021-2026 Strategic Plan.

Here is a breakdown of the projected revenue by type for Fiscal Year 2024.

Property Taxes (Tax Revenue) is the largest amount of revenue at 84.9% provided to the District for services provided and rendered to residents and business owners within the Fire District boundaries. The tax is levied by the District in which the property is located. The tax is calculated by the Weld County Assessor's office.